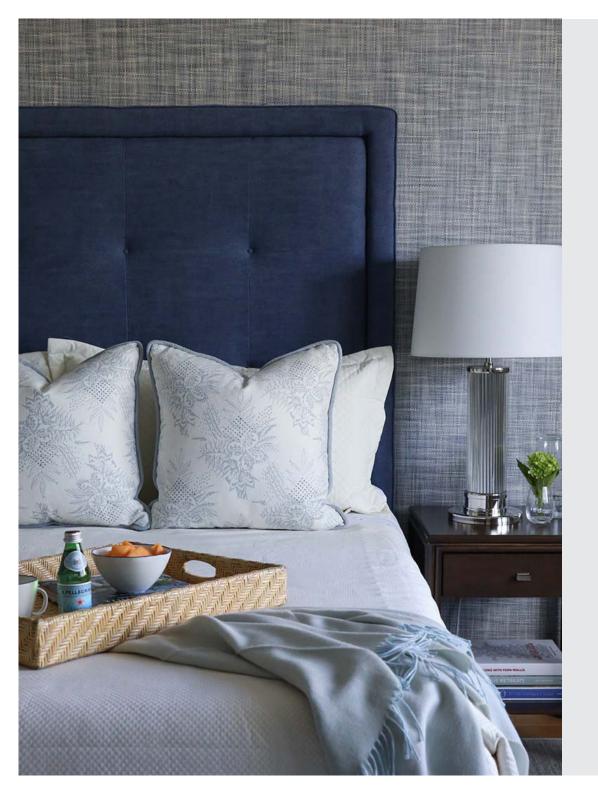

### **INTRODUCTION**

A beautifully-upholstered headboard will provide a bold statement to frame your bed and transform the look of your bedroom.

We have a range of classic and contemporary styles, from simple and modern, to deep buttoned and luxurious.

We've put together a simple guide to help you choose and buy the perfect headboard to frame your bed and create a stunning focal point to your bedroom.