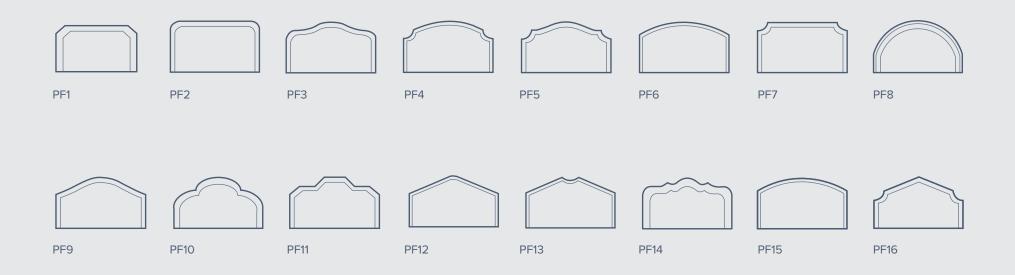

#### 2. Decide on the shape

Decide which shape perfectly suits your bedroom (see page 5).

### **HEADBOARD SHAPES**